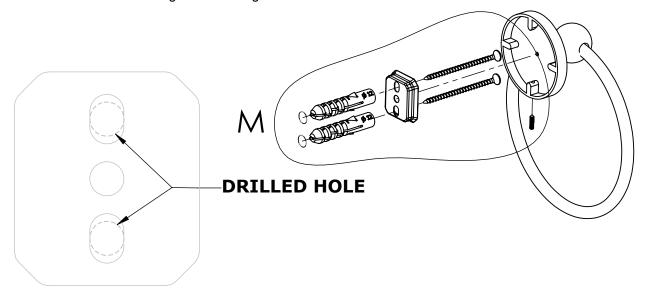

#### Step 1: Drill holes in Wall for screw anchors and attach Mounting Plate to Wall

Determine your desired location for installation and make a mark for the location of the mounting plate. Remove mounting plate from backplate by loosening set screw in backplate as pictured below. Place center hole of mounting plate over mark made above. Make 2 marks where mounting screws will be placed as shown below. Drill hole at each of the marks. (You may substitute other style mounting anchors or screws if desired). Place anchors into the holes made. Place mounting plate over holes and secure to mounting surface using screws as shown below.