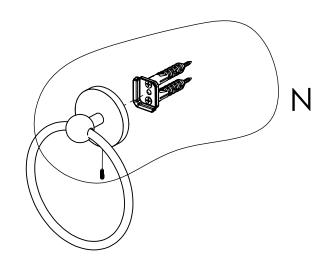

# **INSTALLATION INSTRUCTIONS**

**Step 2:** Attach Bracket to Mounting Plate.

Place bracket on mounting plate and secure by tightening set screw as shown below.