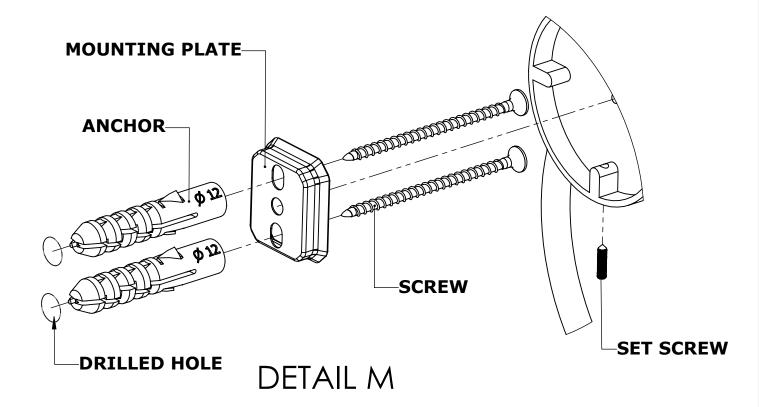

#### Step 1: Drill holes in Wall for screw anchors and attach Mounting Plate to Wall

Determine your desired location for installation and make a mark for the location of the mounting plate. Remove mounting plate from backplate by loosening set screw in backplate as pictured below. Place center hole of mounting plate over mark made above. Make 2 marks where mounting screws will be placed as shown below. Drill hole at each of the marks. (You may substitute other style mounting anchors or screws if desired). Place anchors into the holes made. Place mounting plate over holes and secure to mounting surface using screws as shown below.