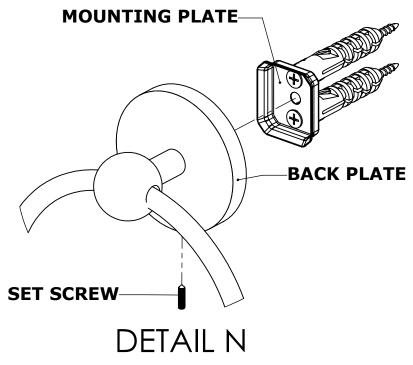

# **INSTALLATION INSTRUCTIONS**

**Step 2:** Attach Bracket to Mounting Plate.

Place bracket on mounting plate and secure by tightening set screw as shown below.